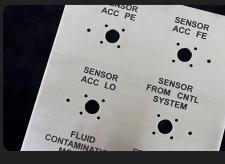

### **Control Panels**

Stainless steel or aluminum panels offer a durable and sleek solution for clearly labeling gauges and control systems and communicating operating instructions.